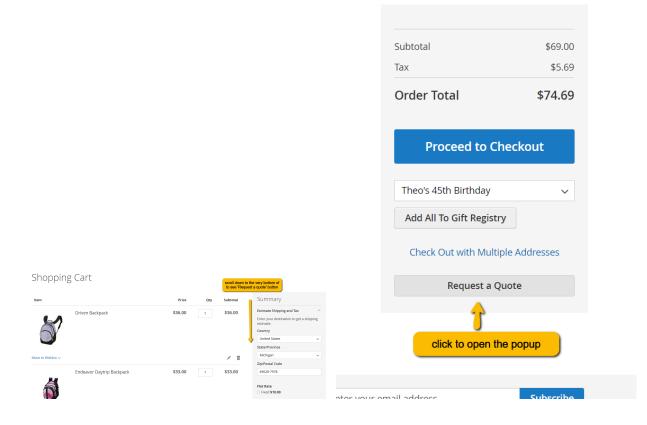

#### **Customer area**

A customer adds products to his cart in the typical checkout flow. On the "Edit/View Cart" page, Magento B2B Negotiable Quote module adds a "Request A Quote" button on the bottom of the "Summary" section. Once clicked, a "Request a Quote" modal pops up and allows a customer to add comments, attach files, give quote a name and send request. At this point, the negotiation process has started and the customer gets redirected to his account's "My Quotes" section. A customer can find current & previous requests in this section. Until an admin or a vendor opens the current quote, a customer is still able to edit quotes, add comments, attach more files, change quantities, remove products and select shipping address. Once an admin or a vendor opens the current quote, a customer is no longer able to edit the current quote.