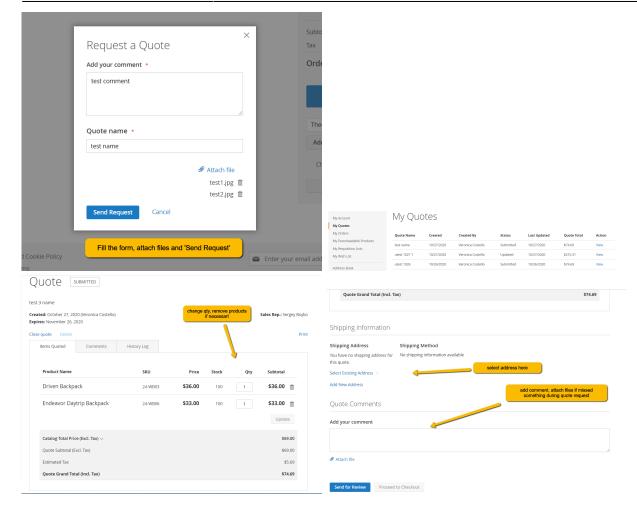

#### **Customer area**

A customer adds products to his cart in the typical checkout flow. On the "Edit/View Cart" page, Magento B2B Negotiable Quote module adds a "Request A Quote" button on the bottom of the "Summary" section. Once clicked, a "Request a Quote" modal pops up and allows a customer to add comments, attach files, give quote a name and send request. At this point, the negotiation process has started and the customer gets redirected to his account's "My Quotes" section. A customer can find current & previous requests in this section. Until an admin or a vendor opens the current quote, a customer is still able to edit quotes, add comments, attach more files, change quantities, remove products and select shipping address. Once an admin or a vendor opens the current quote, a customer is no longer able to edit the current quote.